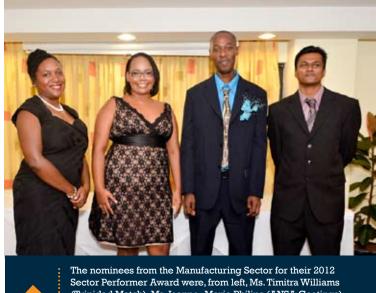

#### The nominees were:

- **Ms. Charmaine Silva,** Executive Assistant to the Managing Director ABS
- Jeanne-Marie Philips, Inventory Controls
   Coordinator ANSA Coatings
- Timitra Williams, Export Development Officer – Trinidad Match Limited
- Lutchman Tiplal, Plastics Supervisor, Blow Moulding – ANSA Chemicals
- (WINNER) Emmanuel Sylvester,
   Maintenance Supervisor ANSA Polymer
   (2012 Sector Performer Manufacturing Sector)

Sector Performer Award were, from left, Ms. Timitra Williams (Trinidad Match), Ms. Jeanne- Marie Philips (ANSA Coatings), Mr. Emmanuel Sylvester (ANSA Polymer), Mr. Lutchman Tiplal (ANSA Chemicals). Absent is Ms. Charmaine Silva (ABEL Building Solutions)