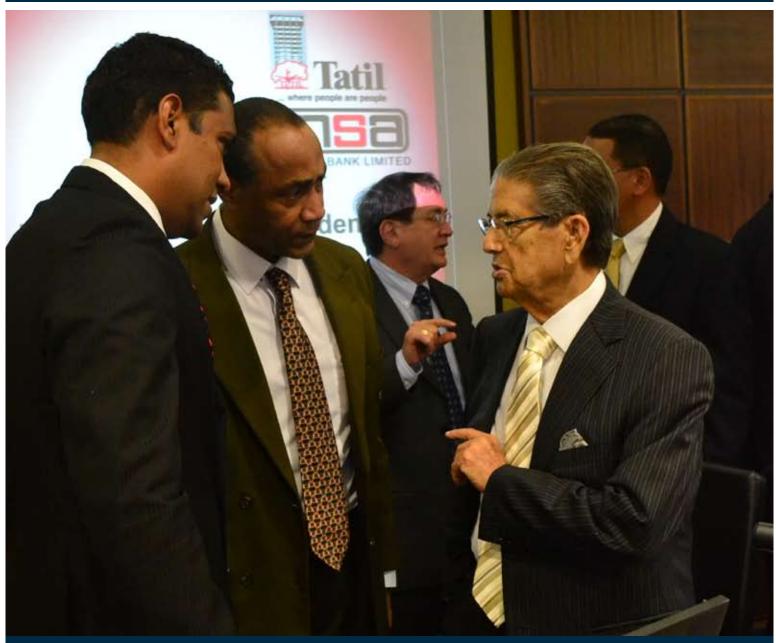

## **ANSA McAL'S 84TH ANNUAL GENERAL MEETING**

Strong growth in the face of tough economic conditions

n Tuesday 28th May 2013, ANSA McAL Ltd held the 84th Annual Meeting of Shareholders at its headquarters at TATIL Building, Maraval Road, Port of Spain.

.....

The shareholders approved the financial statements for 2012 for ANSA McAL Ltd. Chairman Emeritus,

Dr. Anthony N Sabga chaired the meeting with contributions from Mr Aneal Maharaj, Group Finance Director and Mr Gerry Brooks, Group Chief Operating Officer.

For yet another year the Group delivered strong growth in the face of tough economic conditions which continued to prevail across the region. There were reported revenues of \$5.9 billion, an improvement of 12% on 2011 and PBT of \$952 million, up 5% on prior year. Earnings per share of \$3.69 also improved by 7%

over the previous period and total assets now stand at \$11.3 billion. The Group and thereby every sector in the Group is stronger and healthier than ever before.

Based on the results, the Board declared a final dividend of \$0.80 per ordinary share. The dividend payment will be paid out on June 14, 2013.