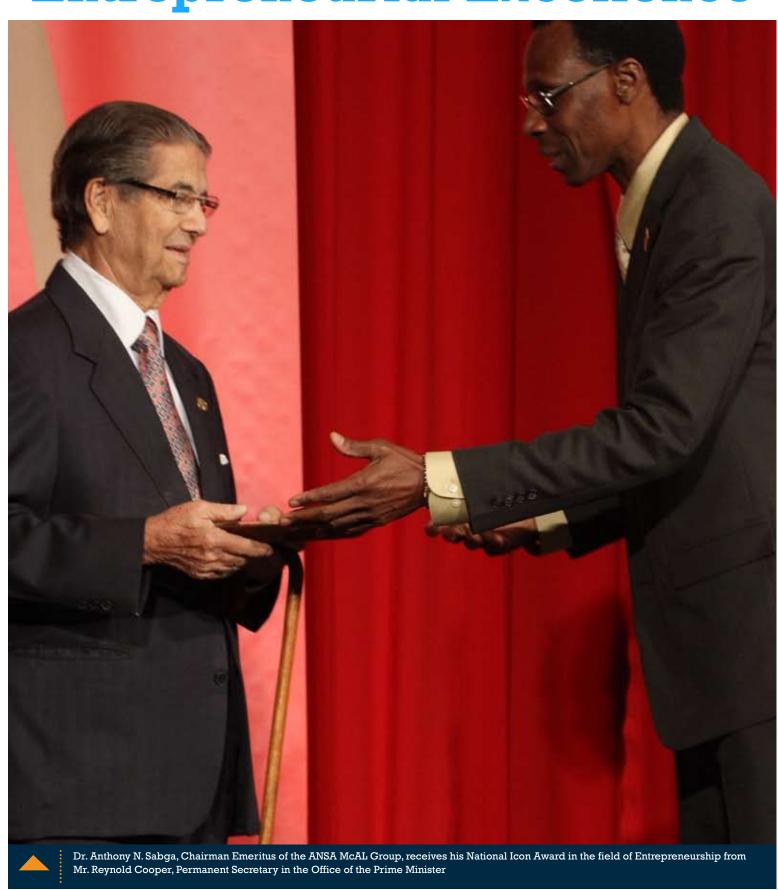

#### Here are just some of Dr. Sabga's many achievements, as he continues to add to his great legacy:

Dr. Anthony N. Sabga is inducted into the T&T Chamber of Industry and Commerce's Business Hall of Fame in 2008  $\,$ 