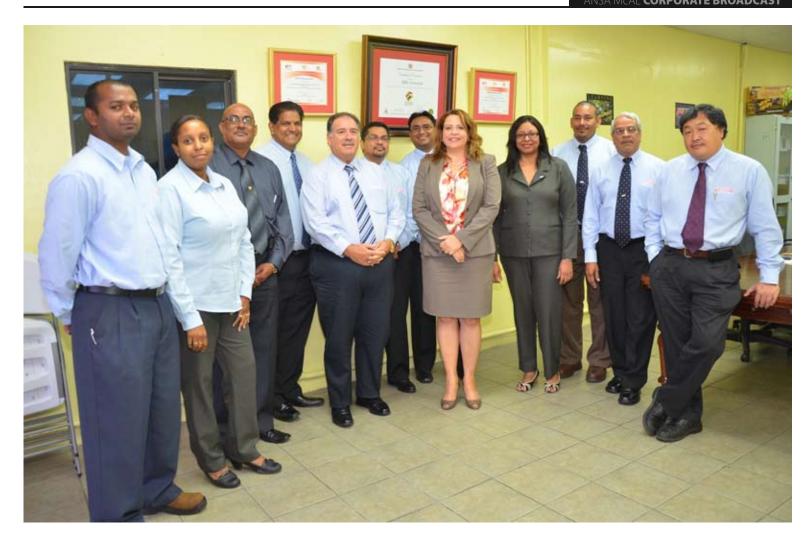

ANSA Merchant Bank's Board of Directors, from left to right, Mrs. Judy Chang, Mr. Chip SaGomes (back left) (Sector Head – Financial Services), Mr. Ray A. Sumairsingh (Deputy Chairman – AMBL), Mr. Timothy Hamel Smith, Mr. Ian Welch, Mrs. Kathleen Galy (Executive Director - AMBL), Dr. Anthony N. Sabga (Chairman – AMBL), Mr. Gregory Hill (Managing Director – AMBL)