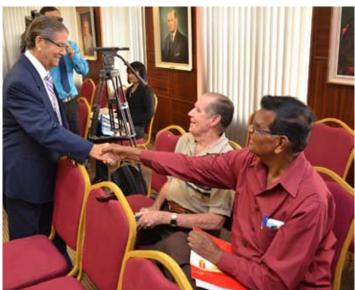

### Dr. Sabga receives National Icons Award

r. Anthony N. Sabga, Chairman Emeritus of the ANSA McAL Group, was among sixty national icons honoured by the Ministry of Planning and Sustainable Development, in collaboration with the Citizens' Advisory Committee.

The awards ceremony took place on Monday 20th May 2013 at the Grand Ballroom of the Hilton Trinidad. Dr. Sabga was honoured for his great achievements and innovations in the field of business.

The icons were chosen after being nominated by the national population and selected by a Citizens' Advisory Committee. Twenty-seven of the sixty National Icons were given posthumous awards. M