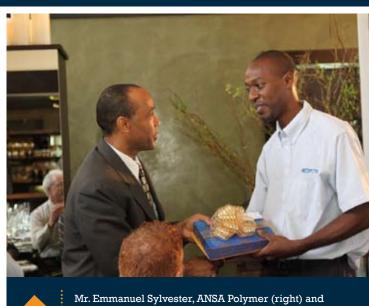

, Barbados

#### **Manufacturing Sector:**

Mr. Emmanuel Sylvester, ANSA Polymer

#### **Retail Sector:**

Ms. Gail Ragoobar, Standard Distributors Limited

#### **Services Sector:**

Mr. Christopher DeSilva, McEnearney Business Machines

#### **Media Sector:**

Mr. Timothy Mohammed, CNC3 - Guardian Media Ltd

Beverage Sector: Ms. Shalima John, Carib Brewery Ltd.

Corporate: Mr. Sean Griffith, ANSA McAL **Head Office** 



Mr. Timothy Mohammed, CNC3 -Guardian Media Ltd (right) and Mr. David Inglefield, Sector Head – Media







Mr. Victor Bellamy, Brydens Stokes Ltd. (Barbados) and Mr. Jose Nivet, Sector Head - Distribution



Machines (right) and Mr. David Inglefield,



Mr. Cecil Trotman, McEnearney Quality Inc. (Barbados) (right) and Mr. Ray A. Sumairsingh, Sector Head - Automotive





Mr. Gerry Brooks, Sector Head - Manufacturing

















## 'The Performer'

A fun highlight from this year's Sector Performer Awards Ceremony was the signature cocktail which was served to guests. Fittingly named 'The Performer,' the drink featured Grey Goose La Poire, which is pear flavored vodka (La poire is French for pear). This vodka was selected because it features a trio of natural flavorings blended specifically to reflect the taste and freshness of an Anjou pear, and provided a refreshingly sophisticated compliment to the day's affair.

#### This signature cocktail contained:

- 2 oz Grey Goose La Poire
- Muddled ginger and lemon
- 3 oz grapefruit juice
- 2 dashes of Bitters
- Mint leaves to garnish

For those of you wanting to sample this delicious concoction for yoursel