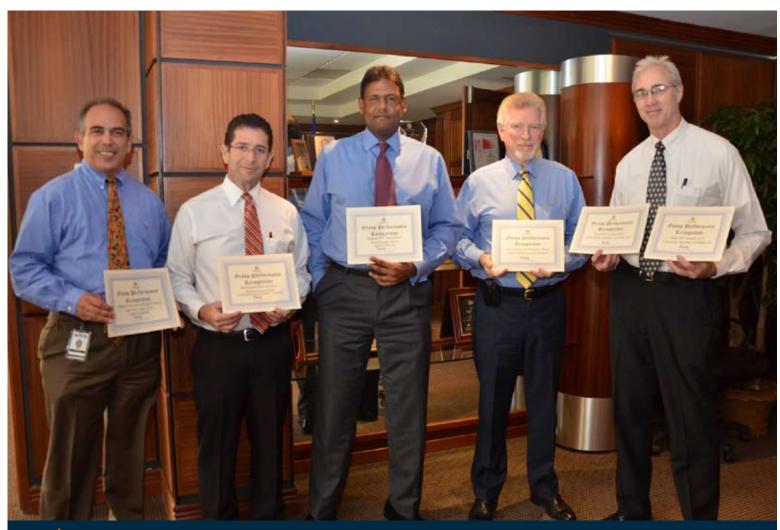

#### Here are our winners:

- **1. Best Safety Performance 2012:** ANSA Technologies Ltd., received by Mr. David Inglefield, Sector Head Services
- **2. Highest PBT Attainment Over Budget 2012:** Tatil General, received by Mr. Musa Ibrahim, Managing Director Tatil
- **3. Best PBT Growth 2012:** ANSA McAL Trading (Guyana) Ltd., received by Mr. Jose Nivet, Sector Head Distribution

- **4. Best EVC Growth 2012:** ANSA McAL Trading (Guyana) Ltd., received by Mr. Jose Nivet, Sector Head Services
- **5. Best Audit & Governance Performance 2012:** Caribbean Development Company, received by Mr. Andrew Sabga, Sector Head Brewery
- **6. Highest Increase in Export Sales Over Prior Year 2012:** ANSA Polymer, received by Mr John Charles, Managing Director ANSA Polymer

From left to right: Members of the ANSA McAL Executive team stand proudly with the awards which were given to their respective subsidiaries: Mr. John Charles, Managing Director – ANSA Polymer; Mr. Andrew Sabga, Sector Head – Brewery; Mr. Musa Ibrahim, Managing Director - Tatil; Mr. David Inglefield, Sector Head – Services and Mr. Jose Nivet, Sector Head Distribution