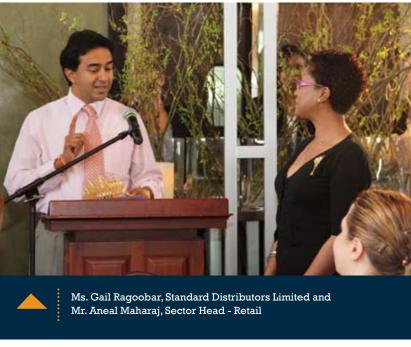

mmanuel Sylvester, ANSA Polymer

#### **Retail Sector:**

Ms. Gail Ragoobar, Standard Distributors Limited

#### **Services Sector:**

Mr. Christopher DeSilva, McEnearney Business Machines

#### **Media Sector:**

Mr. Timothy Mohammed, CNC3 - Guardian Media Ltd

Beverage Sector: Ms. Shalima John, Carib Brewery Ltd.

Corporate: Mr. Sean Griffith, ANSA McAL **Head Office** 



Mr. Timothy Mohammed, CNC3 -Guardian Media Ltd (right) and Mr. David Inglefield, Sector Head – Media







Mr. Victor Bellamy, Brydens Stokes Ltd. (Barbados) and Mr. Jose Nivet, Sector Head - Distribution



Machines (right) and Mr. David Inglefield,



Mr. Cecil Trotman, McEnearney Quality Inc. (Barbados) (right) and Mr. Ray A. Sumairsingh, Sector Head - Automotive





Mr. Gerry Brooks, Sector Head - Manufacturing

















## 'The Performer'

A fun highlight from this year's Sector Performer Awards Ceremony was the signature cocktail which was served to guests. Fittingly named 'The Performer,' the drink featured Grey Goose La Poire, which is pear flavored vodka (La poire is French for pear). This vodka was selected because it features a trio of natural flavorings blended specifically to reflect the taste and freshness of an Anjou pear, and provided a refreshingly sophisticated compliment to the day's affair.

#### This signature cocktail contained:

- 2 oz Grey Goose La Poire
- Muddled ginger and lemon
- 3 oz grapefruit juice
- 2 dashes of Bitters
- Mint leaves to garnish

For those of you wanting to sample this delicious concoction for yourself, Grey Goose La Poire can be purchased from the