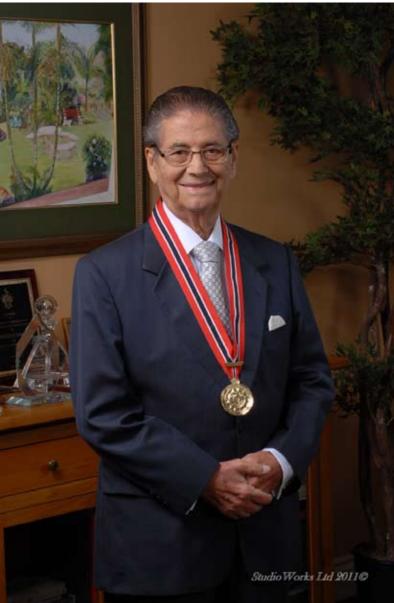

After receiving his second National Award, Dr. Sabga celebrated his achievement with the staff of ANSA McAL's Head Office

Dr. Sabga proudly shows off his second Trinidad and Tobago National Award: The Order of the Republic of Trinidad and Tobago 2011