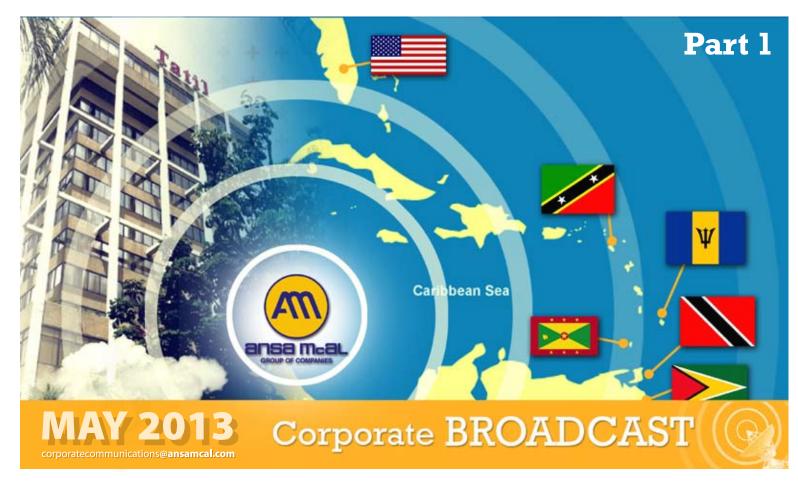

### Dr. Sabga receives National Icons Award

r. Anthony N. Sabga, Chairman Emeritus of the ANSA McAL Group, was among sixty national icons honoured by the Ministry of Planning and Sustainable Development, in collaboration with the Citizens' Advisory Committee.

The awards ceremony took place on Monday 20th May 2013 at the Grand Ballroom of the Hilton Trinidad. Dr. Sabga was honoured for his great achievements and innovations in the field of business.

The icons were chosen after being nominated by the national population and selected by a Citizens' Advisory Committee. Twenty-seven of the sixty National Icons were given posthumous awards. M